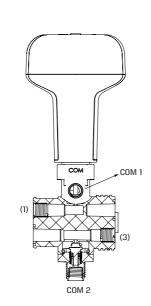

| PORT | NO       | NC       |  |  |
|------|----------|----------|--|--|
| 1    | Exhaust  | Pressure |  |  |
| 3    | Pressure | Exhaust  |  |  |
| COM  | Out      | Out      |  |  |