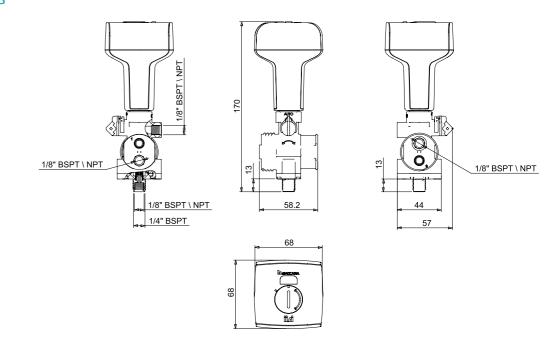

| Interval Days                          | Even / Odd Days              | Window                                         |  |
|---------------------------------|----------------------------------------|------------------------------|------------------------------------------------|--|
| Irrigation each day of the week | Periodical days up to<br>98 periods    | Even / odd calendar<br>dates | Repeated cycles within<br>a defined time frame |  |
|                                 | Set cycle On and Off duration          |                              |                                                |  |
| Option to                       | Set start and end times for irrigation |                              |                                                |  |

## **Dimensions**



## How to Order

| ii.ri-C-VSA - | BODY    |   | PORT     |    | FUNCTIO | N | SEALS |   |
|---------------|---------|---|----------|----|---------|---|-------|---|
|               | Plastic | 4 | 1/8" BSP | 10 | 3W NC   | 3 | EPDM  | E |
|               |         |   | 1/8" NPT | 11 | 3W NO   | 4 |       |   |

Example: ii.ri-C-VSA-4103E

ii.ri smart irrigation controller with 1/8" BSP valve, 3W NC, EPDM seals



INSTRUMENTATION & CONTROL