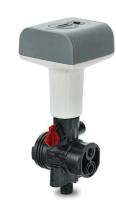

- Single station Irrigation Controller
- Wireless operated by smart device
- Four irrigation program typesMinimum required iOS 7 or Android V4.3
- Battery included

## Technical Data

| Function                  | 3 Way Latch                                          |  |  |  |
|---------------------------|------------------------------------------------------|--|--|--|
| Pressure range            | 0 to 8 bar                                           |  |  |  |
| Temperature range         | Fluid: 5° to 50°C (no freezing) Ambient: -5° to 50°C |  |  |  |
| Communication protocol    | Wireless BLE                                         |  |  |  |
| App Downloading           | Ger it on Available on the Google play               |  |  |  |
| Pairing code              | Not required                                         |  |  |  |
| Communication range       | Up to 10 m (32.8 feet)                               |  |  |  |
| Battery type              | CR123                                                |  |  |  |
| Mounting                  | Direct mounting on UNEF 3/4"                         |  |  |  |
| Standard / Certification  | • CE • Federal Communications Commission (FCC)       |  |  |  |
| Standard protection class | Dust and watertight IP68                             |  |  |  |
|                           |                                                      |  |  |  |