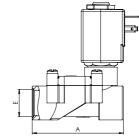

### Dimensions

#### Exar

GEM-SOL pilot operated, 1/2" BSP, 2W NC, NBR, no manual override, 24V AC 8W 60Hz with connector

(1) For specifying Latch type coil, please refer to GEM-A3P valve - How to Order table

| Function | Α  | В    | С    | D  | E              | F  |
|----------|----|------|------|----|----------------|----|
| NC       | 70 | 90   | 42.5 | 13 | 3/8" &<br>1/2" | 34 |
| NO       | 70 | 93.4 | 42.5 | 13 | 3/8" &<br>1/2" | 34 |