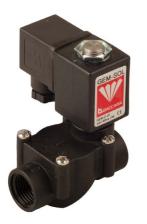

# ELECTRIC/HYDRAULIC VALVES | GEM & G75

GEM-S | Pilot operated 3/8", 1/2" 2 Way NC, NO

## GEM-S | Pilot operated 3/8", 1/2" 2 Way NC, NO