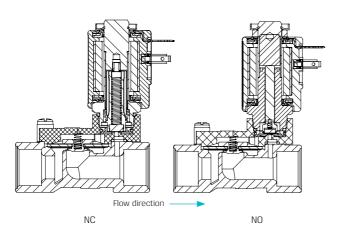

#### **Technical Data**

| 2 Way NC, NO                                     |
|--------------------------------------------------|
|                                                  |
| 3/8", 1/2" BSP & NPT                             |
| 12mm                                             |
| 0.5 to 12 bar                                    |
| 35 l/min                                         |
| Fluid : 5°C to 50°C (no freezing)                |
| Ambient : -10°C to 50°C                          |
| Main Valve:                                      |
| Reinforced Nylon                                 |
| Solenoid Operator:                               |
| Stainless Steel AISI 300 & 400 series            |
| Seals:                                           |
| NBR, FKM, EPDM                                   |
| GEM-SOL 2W NC solenoids, all voltages.           |
| • Voltage and power consumption - see table      |
| • All Baccara coil voltages are ± 10% of nominal |
| IP65 with connector                              |
| * Option : IP68 (please refer to GEM-BP Coil)    |
|                                                  |

#### Но

| BODY FUNCTION SEALS MANUAL OVERRIDE o NO coll OVERRIDE   GEM-S - BODY PORT FUNCTION SEALS MANUAL OVERRIDE - VOLTAGE POWER POWER CONNECTOR   V Plastic 4 3/8° BSP 30 2W NC 1 NBR N None 0 W/out 0 No coil 0 without |     |           |     |          |    |        |    |       |   |      |   |                                |    |              |   |                                    |   |
|--------------------------------------------------------------------------------------------------------------------------------------------------------------------------------------------------------------------|-----|-----------|-----|----------|----|--------|----|-------|---|------|---|--------------------------------|----|--------------|---|------------------------------------|---|
| GEM-S                                                                                                                                                                                                              | -   | BODY      |     | PORT     |    | FUNCTI | ON | SEALS |   |      | - | VOLTAG                         | θE | POWER        |   | CONNECTOR                          | 2 |
|                                                                                                                                                                                                                    |     | Plastic   | 4   | 3/8" BSP | 30 | 2W NC  | 1  | NBR   | Ν | None | 0 |                                | 0  | No coil      | 0 | without                            | 0 |
|                                                                                                                                                                                                                    |     |           |     | 3/8" NPT | 31 | 2WN0   | 2a | FKM   | V |      |   | 6                              | 1  | AC8W<br>50Hz | 1 | with                               | 1 |
|                                                                                                                                                                                                                    |     |           |     | 1/2" BSP | 40 |        |    | EPDM  | E |      |   | 12                             | 2  | AC8W<br>60Hz | 2 | with LED                           | 2 |
|                                                                                                                                                                                                                    |     |           |     | 1/2" NPT | 41 |        |    |       |   |      |   | 24                             | 3  | DC10W        | 3 | with bi-color<br>LED               | 3 |
|                                                                                                                                                                                                                    |     |           |     |          |    |        |    |       |   |      |   | 48                             | 4  |              |   | flying leads<br>coil               | 4 |
|                                                                                                                                                                                                                    |     |           |     |          |    |        |    |       |   |      |   | 110                            | 5  |              |   | with 1/2" Hub                      | 5 |
|                                                                                                                                                                                                                    |     |           |     |          |    |        |    |       |   |      |   | 120                            | 6  |              |   | surge protec-<br>tion with LED     | 6 |
|                                                                                                                                                                                                                    |     |           |     |          |    |        |    |       |   |      |   | 220                            | 7A |              |   | connector<br>with moulded<br>cable | 7 |
|                                                                                                                                                                                                                    |     |           |     |          |    |        |    |       |   |      |   | 230                            | 7  |              |   | other                              | 9 |
|                                                                                                                                                                                                                    |     |           |     |          |    |        |    |       |   |      |   | 240                            | 8  |              |   |                                    |   |
| Example : GE                                                                                                                                                                                                       | EM- | S-4401N0- | 321 |          |    |        |    |       |   |      |   | Latch/<br>other <sup>(1)</sup> | 9  |              |   |                                    |   |