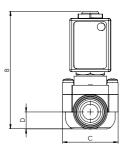

### Dimensions

#### Exar

GEM-SOL pilot operated, 1/2" BSP, 2W NC, NBR, no manual override, 24V AC 8W 60Hz with connector

(1) For specifying Latch type coil, please refer to GEM-A3P valve - How to Order table

| Function | Α  | В    | С    | D  | E              | F  |
|----------|----|------|------|----|----------------|----|
| NC       | 70 | 90   | 42.5 | 13 | 3/8" &<br>1/2" | 34 |
| NO       | 70 | 93.4 | 42.5 | 13 | 3/8" &<br>1/2" | 34 |