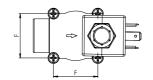

### Dimensions

#### Exar

GEM-SOL pilot operated, 1/2" BSP, 2W NC, NBR, no manual override, 24V AC 8W 60Hz with connector

(1) For specifying Latch type coil, please refer to GEM-A3P valve - How to Order table

| Function | Α  | В    | С    | D  | E              | F  |
|----------|----|------|------|----|----------------|----|
| NC       | 70 | 90   | 42.5 | 13 | 3/8" &<br>1/2" | 34 |
| NO       | 70 | 93.4 | 42.5 | 13 | 3/8" &<br>1/2" | 34 |