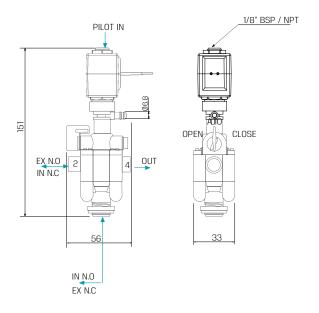

## GEM-GALIT | 3 Way pilot operated NC, NO

## **Technical Data**

| Function                           | 3 Way NC, NO                                                                                                                                                               |
|------------------------------------|----------------------------------------------------------------------------------------------------------------------------------------------------------------------------|
| Ports size                         | 1/8" BSP & NPT                                                                                                                                                             |
| Orifice size                       | 5mm                                                                                                                                                                        |
| Pressure range                     | 1 to 10 bar                                                                                                                                                                |
| Temperature range                  | Fluid: 5°C to 50°C (no freezing)  Ambient: -10°C to 50°C                                                                                                                   |
| Materials in contact<br>with media | Main Valve: Reinforced Nylon Solenoid Operator: Stainless Steel 300 & 400 series Seals: NBR Spring: Stainless Steel AISI 300 series                                        |
| Manual override                    | Manual override with 3 positions: • AUTO - for automatic operation (valve is open when solenoid is energized) • MANUAL - valve is kept open • CLOSE - valve is kept closed |
| Solenoid                           | Assembled with 3W NO GEM-OG operator, 1.6                                                                                                                                  |
| Coil voltage                       | Voltage and power consumption - see table     All Baccara coil voltages are ± 10% of nominal                                                                               |
| Standard protection class          | IP66                                                                                                                                                                       |