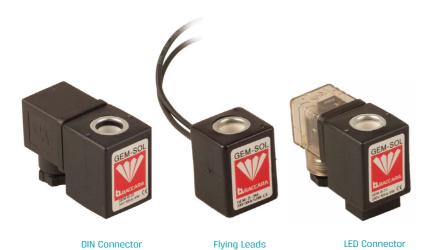

# **GEM-B** | Coil

 $(\in$ 

Technical Data

| 0 11 1 11 1 1 1 1         |                                                                                                                              |
|---------------------------|------------------------------------------------------------------------------------------------------------------------------|
| Coil winding insulation   | H 180°C                                                                                                                      |
| Temperature range         | <b>Coil :</b> -20°C to 150°C   <b>Ambient :</b> -20°C to 70°C                                                                |
| Duty cycle *              | 100% ED                                                                                                                      |
| Electrical connection     | <ul> <li>AMP pins, DIN 46242, 2 poles + 1 earth</li> <li>2 flying leads, 18 AWG (0.75mm²),</li> <li>330 mm length</li> </ul> |
| Connector                 | DIN 43650     PG9 or 1/2" NPT     Max. tightening torque for the connector screw: 0.5 Nm                                     |
| Assembly                  | In any position                                                                                                              |
| Coil fixing               | One nut G1/4" hexagonal 19mm                                                                                                 |
| Impregnation              | Optional                                                                                                                     |
| Coil voltage              | <ul> <li>Voltage and power consumption - see table</li> <li>All Baccara coil voltages are ±10% of nominal</li> </ul>         |
| Standard / Certification  | CE                                                                                                                           |
| Standard protection class | IP65 with connector  * Option : IP68 (please refer to GEM-BP Coil)                                                           |

### How to Order

| GEM-B - | VOLTAGE             |    | POWER             |   | CONNECTOR                    |   |
|---------|---------------------|----|-------------------|---|------------------------------|---|
|         | 6                   | 1  | AC8W<br>50Hz      | 1 | without                      | 0 |
|         | 12                  | 2  | AC8W<br>60Hz      | 2 | with                         | 1 |
|         | 24                  | 3  | DC10W             | 3 | with LED                     | 2 |
|         | 48                  | 4  | AC5.5W<br>50Hz    | 4 | with bi- color LED           | 3 |
|         | 110                 | 5  | AC5.5W<br>60Hz    | 5 | flying leads coil            | 4 |
|         | 120                 | 6  | AC2.5W<br>50/60Hz | 6 | with 1/2" hub                | 5 |
|         | 220                 | 7A | DC5.5W            | 7 | surge protection with LED    | 6 |
|         | 230                 | 7  | DC3.5W            | 8 | connector with moulded cable | 7 |
|         | 240                 | 8  |                   |   | other                        | 9 |
|         | Latch/<br>other (1) | 9  |                   |   |                              |   |