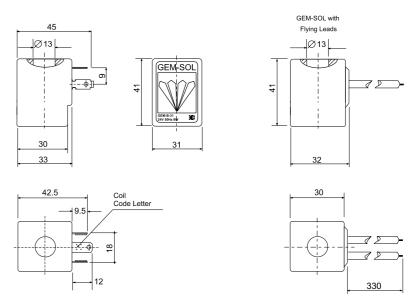

-|-----|
|     |   | 50 Hz  |     | 60 Hz |     |     | DC (W) |     |     |
| V   | 8 | 5.5    | 2.5 | 8     | 5.5 | 2.5 | 10     | 5.5 | 3.5 |
| 6   |   |        |     |       |     |     | •      | •   | •   |
| 12  | • |        |     | •     |     |     | •      | •   | •   |
| 24  | • | •      | •   | •     | •   | •   | •      |     | •   |
| 48  | • |        |     | •     |     |     | •      |     |     |
| 110 | • |        |     | •     | •   |     | •      |     |     |
| 120 | • |        |     | •     |     |     |        |     |     |
| 220 | • | •      | •   | •     |     |     | •      |     |     |
| 230 | • | •      |     | •     | •   |     |        |     |     |
| 240 | • |        |     | •     |     |     | •      |     |     |

• Available options

#### **Dimensions**



### How to Order

| GEM-B - | VOLTAGE             |    | POWER             |   | CONNECTOR                    |   |
|---------|---------------------|----|-------------------|---|------------------------------|---|
|         | 6                   | 1  | AC8W<br>50Hz      | 1 | without                      | 0 |
|         | 12                  | 2  | AC8W<br>60Hz      | 2 | with                         | 1 |
|         | 24                  | 3  | DC10W             | 3 | with LED                     | 2 |
|         | 48                  | 4  | AC5.5W<br>50Hz    | 4 | with bi- color LED           | 3 |
|         | 110                 | 5  | AC5.5W<br>60Hz    | 5 | flying leads coil            | 4 |
|         | 120                 | 6  | AC2.5W<br>50/60Hz | 6 | with 1/2" hub                |